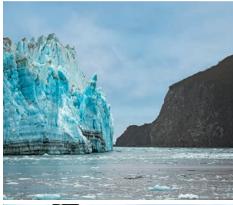

historic landmarks on the Fairbanks City Tour, after which you'll travel to the Gold Dredge 8 to explore Alaska's goldmining history.
- From 3:00 p.m., Fairbanks is yours to enjoy. Admire the art treasures on show at the Museum of the North, whose shimmering contours reflect the mountain ranges that encircle it, or explore the town born of the turn-of-the-century gold-rush boom. Overnight at Pike's Waterfront Lodge.

## DAY 4-FRIDAY | DENALI | ANCHORAGE | SEWARD:

- In the morning, depart Denali for a scenic drive to Anchorage, Alaska's largest city. Stroll the downtown streets or enjoy lunch on your own, before continuing to historic Seward.
- In Seward, join the Celebrity Summit for your 7-night cruise to Vancouver.

#### DAY 4-11 | CRUISE:

• 7-night sailing from Seward to Vancouver.







### DAY 3-THURSDAY | FAIRBANKS | DENALI:

- In the morning board the Wilderness Express glass-domed railcar for the journey to one of Alaska's most spectacular and iconic destinations, Denali. Spend the afternoon immersed in Alaska's magnificent wilderness on the Denali Natural History Tour. Discover the beauty of taiga forests and gaze at miles of rolling tundra while searching for wildlife.
- After your tour, Denali is yours to discover. Explore the trails that surround your Alaskan lodge, set on the banks of the Nenana River or book an optional land excursion like a wilderness float trip. Overnight at Denali Park Village.