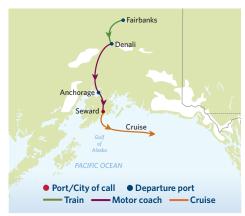

## 10-NIGHT ALASKA GOLD RUSH ADVENTURE CRUISETOUR

## (2B Southbound)

**Celebrity Summit** 

3 Night Land Tour | Fairbanks (2 Nights) and Denali

7 Night Cruise | Alaska Southbound Glacier Cruise

2024 Start Dates: May 28, Jun 11, Jun 25, Jul 9, Jul 23, Aug 6, Aug 20, Sep 3

## 2B INCLUDED EXPERIENCES

Denali Natural History Tour Rail Fairbanks to Denali Gold Dredge 8

# DAY 1-TUESDAY | FAIRBANKS:

• Upon arrival in Fairbanks, a transfer will be provided to your hotel where your Tour Director will greet you. Enjoy a relaxing overnight stay in Fairbanks, a city known for its midnight sun and for its outdoorsy locals. Overnight at Pike's Waterfront Lodge.

#### DAY 2-WEDNESDAY | FAIRBANKS:

- After breakfast, discover some of Fairbanks's most acclaimed and historic landmarks on the Fairbanks City Tour, after which you'll travel to the Gold Dredge 8 to explore Alaska's goldmining history.
- From 3:00 p.m., Fairbanks is yours to enjoy. Admire the art treasures on show at the Museum of the North, whose shimmering contours reflect the mountain ranges that encircle it, or explore the town born of the turn-of-the-century gold-rush boom. Overnight at Pike's Waterfront Lodge.

## DAY 4-FRIDAY | DENALI | ANCHORAGE | SEWARD:

- In the morning, depart Denali for a scenic drive to Anchorage, Alaska's largest city. Stroll the downtown streets or enjoy lunch on your own, before continuing to historic Seward.
- In Seward, join the Celebrity Summit for your 7-night cruise to Vancouver.

#### DAY 4-11 | CRUISE:

• 7-night sailing from Seward to Vancouver.

### DAY 3-THURSDAY | FAIRBANKS | DENALI:

- In the morning board the Wilderness Express glass-domed railcar for the journey to one of Alaska's most spectacular and iconic destinations, Denali. Spend the afternoon immersed in Alaska's magnificent wilderness on the Denali Natural History Tour. Discover the beauty of taiga forests and gaze at miles of rolling tundra while searching for wildlife.
- After your tour, Denali is yours to discover. Explore the trails that surround your Alaskan lodge, set on the banks of the Nenana River or book an optional land excursion like a wilderness float trip. Overnight at Denali Park Village.