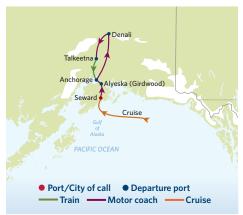

### **Celebrity Summit**

7 Night Cruise | Alaska Northbound Glacier Cruise

5 Night Land Tour | Alyeska (Girdwood), Denali (2 Nights), Talkeetna, and Anchorage

2024 Start Dates: May 10, May 24, Jun 7, Jun 21, Jul 5, Jul 19, Aug 2, Aug 16, Aug 30

### DAY 1-8-CRUISE:

7-night sailing from Vancouver to Seward.

# DAY 8-FRIDAY | SEWARD | ALYESKA (GIRDWOOD):

- Meet your Tour Director in Seward, after which you'll travel to the Alaska SeaLife Center, dedicated to preserving marine environments. Board your deluxe motor coach for the scenic ride to Alyeska.
- From 3:30 p.m., Alyeska is yours to explore. Meander up Alyeska Mountain along trails abundant with wildflowers, or relax in the sublime luxury of Hotel Alyeska. Overnight at Hotel Alyeska.

- Enjoy a scenic ride aboard a deluxe motor coach to Anchorage. Enjoy lunch on your own before continuing to Denali.
- From 4:30 p.m., Denali is yours to discover. Explore the trails that surround your Alaskan Lodge, set on the banks of the Nenana River, or book an optional land excursion, like a trip to see the sled dogs of the Husky Homestead. Overnight at Denali Park Village.

### DAY 10-SUNDAY | DENALI:

- Spend the morning immersed in Alaska's stunning wilderness on the Denali Natural History Tour, a guided experience in Denali National Park. Discover beautiful taiga forests and rolling tundra while searching for Alaska's iconic wildlife.
- After your tour, Denali is yours to explore. Visit
  with the park rangers and view the fascinating
  natural history exhibits and films at the Denali
  Visitor Center. Overnight at Denali Park Village.

#### DAY 11-MONDAY | DENALI | TALKEETNA:

- Enjoy the morning relaxing at your hotel or exploring Denali on your own. In the afternoon, board your deluxe motor coach for a scenic drive to one of the most picturesque towns in Alaska Talkeetna.
- From 3:00 p.m., Talkeetna is yours to discover. Explore Main Street with its dining options running the gamut of backcountry cuisine, from brew pubs to fine dining. Overnight at the Talkeetna Alaskan Lodge.

# DAY 12-TUESDAY | TALKEETNA | ANCHORAGE:

- The majority of the day is yours to explore Talkeetna as you desire. Your Tour Director can make recommendations for optional land excursions, after which you'll embark on a luxurious ride aboard the Wilderness Express glass-domed railcar for a scenic ride to Anchorage.
- From 8:30 p.m., Anchorage is yours to discover. With 250 miles of trails within the city alone, Anchorage's long summer days mean there is more time to explore. Overnight at the Anchorage Marriott.

### DAY 13-WEDNESDAY | ANCHORAGE:

 Your Tour Director will see that you are transferred to the Anchorage airport for your flight home.

<sup>\*</sup> Alaska Cruisetour arrival times are tentative. The tour component of your escorted Cruisetour vacation is comprised of a dedicated tour guide, included experiences, lodging, and transportation as described. Optional excursions are not included. Meals are not included unless specified.