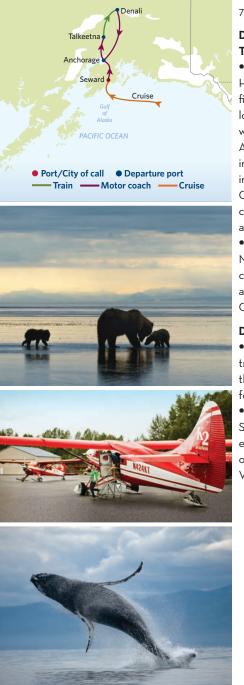

### **Celebrity Summit**

7 Night Cruise | Alaska Northbound Glacier Cruise
3 Night Land Tour | Talkeetna, Denali and Anchorage
2024 Start Dates: May 10, May 24, Jun 7, Jun 21, Jul 5, Jul 19, Aug 2, Aug 16, Aug 30

## DAY 9-SATURDAY | TALKEETNA | DENALI: 🐗

• The morning is yours to stroll Talkeetna's quiet trails or book an optional flightseeing tour. Board the Wilderness Express, a glass-domed railcar, for a scenic ride to Denali.