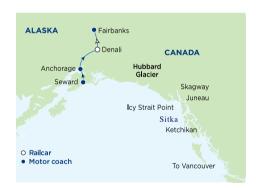

## 10-Night Alaska Interior Express | CruiseTour 2A (Northbound)

7-night Northbound Alaska and Hubbard Glacier cruise onboard *Ovation of the Seas* followed by a 3-night, post-cruise, escorted land tour to Denali and Fairbanks (2 nights).

# Go deeper into the rugged interior on this 10-night vacation, with time in Denali and two nights in the northern frontier town known as Alaska's Golden Heart City.

DAY 1-8 - CRUISE | 7-night sailing from Vancouver to Seward

#### DAY 8 | FRIDAY – Seward | Anchorage | Denali

 Ride in your deluxe motor coach to Anchorage, where you'll have free time to stroll around downtown and have an early lunch before traveling into the wilds. • From 5:00 p.m., Denali is yours to discover. Walk the remote trails of the lodge's expansive grounds or book an optional excursion, like a river float. Overnight at Denali Park Village.

#### DAY 9 | SATURDAY - Denali | Fairbanks 🐗

- The day begins with going deep into Denali National Park to scout the forest and tundra for wildlife on the Denali Natural History Tour. Then see more of Alaska's spectacular landscapes from the glass-domed cars of the Wilderness Express on the train ride to Fairbanks.
- From 8:30 p.m., the Golden Heart City is yours to explore. In the summertime, locals are out and about until late, making the most of life under the midnight sun. Overnight at Pike's Waterfront Lodge.

### DAY 10 | SUNDAY - Fairbanks

- Discover local heritage on a city highlights tour, then explore gold-rush history while panning for gold at the landmark Gold Dredge 8 mining operation.
- From 3:00 p.m., your time is your own. Consult your Adventure Specialist for personalized recommendations, such as flying in a bush plane into the Arctic Circle, or visiting the Museum of the North. Overnight at Pike's Waterfront Lodge.