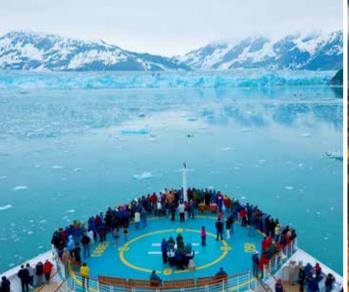

# Go deeper into the rugged interior on this 10-night vacation, with time in Denali and two nights in the northern frontier town known as Alaska's Golden Heart City.

DAY 1-8 - CRUISE | 7-night sailing from Vancouver to Seward