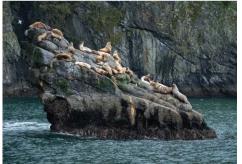

### DAY 7-FRIDAY | SEWARD:

- Meet your Tour Director for a scenic drive, after which you'll embark on the Resurrection Bay Wildlife Cruise, viewing marine wildlife on the peninsula.
- In Seward, join the Celebrity Summit for your 7-night cruise to Vancouver.