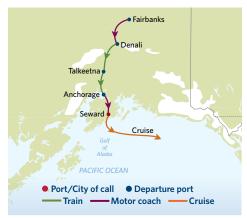

# 13-NIGHT GRAND HEARTLAND ADVENTURE CRUISETOUR

(7B Southbound)

## **Celebrity Summit**

6 Night Land Tour | Fairbanks, Denali (2 nights), Talkeetna, Anchorage, and Seward 7 Night Cruise | Alaska Southbound Glacier Cruise

Resurrection Bay Wildlife Cruise Anchorage Museum Denali Natural History Tour

**7B INCLUDED EXPERIENCES** 

Rail Anchorage to Talkeetna Rail Talkeetna to Denali Riverboat Discovery Cruise

2026 Start Dates: May 23, Jun 6, Jun 20, Jul 4, Jul 18, Aug 1, Aug 15, Aug 29

With included experiences in Resurrection Bay and Denali National Park, you'll experience more Alaska wildlife by both land and sea.

#### DAY 1-SATURDAY | FAIRBANKS:

• Upon arrival in Fairbanks, a transfer will be provided to your Fairbanks hotel where your Tour Director will greet you. Overnight at Pike's Waterfront Lodge.

## DAY 2-SUNDAY | FAIRBANKS | DENALI:

- Board your deluxe motor coach for a city drive around Fairbanks. Then enjoy a scenic cruise down the Chena River on the Riverboat Discovery sternwheeler, visiting an Athabascan Indian Village and a dog sled camp. In the afternoon, depart for the scenic drive to Denali aboard your deluxe motor coach.
- From 4:30 p.m., Denali is yours to explore. The Visitor Center offers fascinating natural history exhibits, films, and the opportunity to meet and speak to rangers. Overnight at Denali Park Village.

## DAY 3-MONDAY | DENALI:

- Explore Denali National Park on the Denali Natural History Tour.
- After your tour, Denali is yours to discover.
   Overnight at Denali Park Village.

# DAY 4-TUESDAY | DENALI | TALKEETNA:

- Spend your morning relaxing or exploring before boarding the Wilderness Express, a luxurious glassdomed railcar, for the scenic ride to Talkeetna.
- From 5:00 p.m., enjoy time on your own to explore nearby nature trails. Overnight at the Talkeetna Alaskan Lodge.

# DAY 5-WEDNESDAY | TALKEETNA | ANCHORAGE:

- For most of the day, Talkeetna is yours to discover. Take in dramatic panoramic views that only climbers otherwise see, flying above Denali on an optional land excursion. In the afternoon, board the Wilderness Express for the scenic ride to Anchorage.
- From 8:30 p.m., Anchorage is yours to experience. Enjoy the lively bars and eclectic dining. Overnight at the Anchorage Marriott.

# DAY 6-THURSDAY | ANCHORAGE | SEWARD:

- Start your day with an Anchorage city tour, including a visit to the Anchorage Museum before departing for Seward.
- From 5:00 p.m., Seward is yours to discover. Overnight at Seward Windsong Lodge.

### DAY 7-FRIDAY | SEWARD:

- Meet your Tour Director for a scenic drive, after which you'll embark on the Resurrection Bay Wildlife Cruise, viewing marine wildlife on the peninsula.
- In Seward, join the Celebrity Summit for your 7-night cruise to Vancouver.

# DAY 7-14-CRUISE:

7-night sailing from Seward to Vancouver.